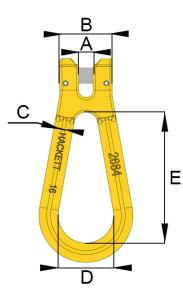

## **Metric Specifications**

| Part Code | Chain Size | Α  | В    | D    | E     | L   | С   | Box  | WLL    | Mass |
|-----------|------------|----|------|------|-------|-----|-----|------|--------|------|
|           | mm         | mm | mm   | mm   | mm    | mm  | mm  | Qty. | tonnes | kg   |
| 8-H07-08  | 7/8        | 10 | 32.8 | 45.0 | 87.0  | 139 | 4.0 | 35   | 2.00   | 0.53 |
| 8-H07-10  | 10         | 12 | 42.0 | 60.0 | 108.0 | 174 | 5.0 | 20   | 3.15   | 0.74 |
| 8-H07-13  | 13         | 15 | 58.0 | 66.5 | 137.5 | 228 | 6.5 | 10   | 5.30   | 1.80 |
| 8-H07-16  | 16         | 19 | 68.0 | 72.0 | 165.0 | 264 | 7.0 | 6    | 8.00   | 2.80 |

## **Imperial Specifications**

| Part Code | Chain Size<br>inch | A<br>inch | B<br>inch | D<br>inch | E<br>inch | L<br>inch | C<br>inch | Box<br>Qty. | WLL<br>Ibs | Mass<br>Ibs |
|-----------|--------------------|-----------|-----------|-----------|-----------|-----------|-----------|-------------|------------|-------------|
| 8-H07-08  | 1/4 - 5/16         | 0.39      | 1.29      | 1.77      | 3.42      | 5.47      | 0.15      | 35          | 4500       | 1.16        |
| 8-H07-10  | 3/8                | 0.47      | 1.65      | 2.36      | 4.25      | 6.85      | 0.19      | 20          | 71000      | 1.63        |
| 8-H07-13  | 1/2                | 0.59      | 2.28      | 2.61      | 5.41      | 8.97      | 0.25      | 10          | 12000      | 3.96        |
| 8-H07-16  | 5/8                | 0.74      | 2.67      | 2.83      | 6.49      | 10.39     | 0.27      | 6           | 18100      | 6.17        |