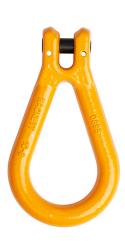

## Hack8 Reevable Egg Link

All William Hackett Grade 8 lifting components comply fully with the relevant section of EN1677, they are forged from alloy steel, they are crack detected following heat treatment and finally proof tested to 2.5 times working load. The full compliance of these components means that they can be used in chain slings certified to EN 818-4, for use in a temperature range of -40°C up to 200°C without reduction in working load limit.