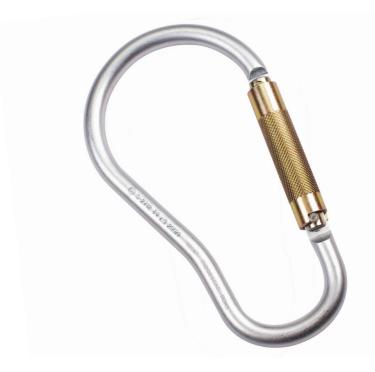

## 56MM STEEL TWISTLOCK KARABINER

## The large gate opening of the RGK5, make it ideal for use in industrial areas.

The use of this karabiner often negates the use of a sling as it can connect directly to steelwork/scaffolding. Often fitted to double lanyards for climbing masts and steel structures. This karabiner is fitted with a twistlock closure which locks automatically.

It also has the option of fitting a captive pin allowing permanent fixture to the lanyard.

Material: Steel Plating: Zinc

Gate opening: 56mm External length: 229mm Closure type: Twistlock

MBS: 30kN Weight: 750g