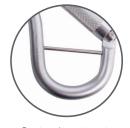

It also has the option of fitting a captive pin allowing permanent fixture to the lanyard.

Material: Steel Plating: Zinc

Gate opening: 56mm External length: 229mm Closure type: Twistlock

MBS: 30kN Weight: 750g

Twistlock

Optional captive pin

RIDGEGEAR LIMITED • Nelson Street, Leek, Staffordshire ST13 6BB 🥒 Telephone: +44 (0)1538 384 108 🗳 Email: sales@ridgegear.com